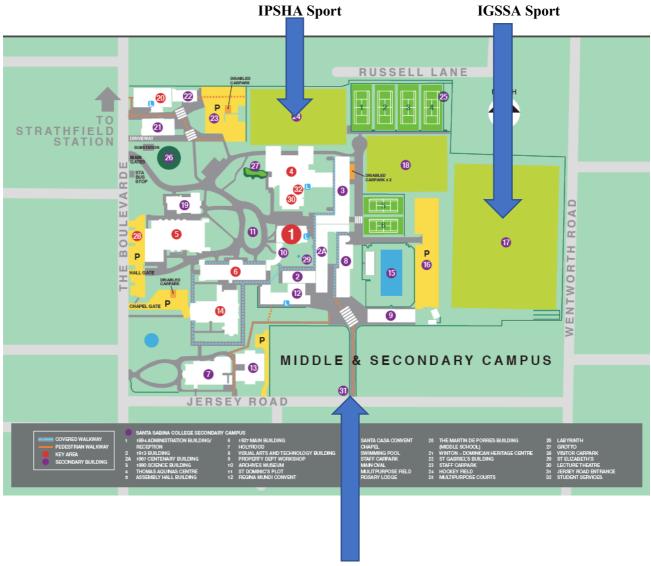

## Santa Sabina College Covid-19 Safety and venue Protocols

| Sport / Activities | IGSSA / IPSHA SPORT Requirements                                                                                                                                                                                                                                                           |
|--------------------|--------------------------------------------------------------------------------------------------------------------------------------------------------------------------------------------------------------------------------------------------------------------------------------------|
| Hockey             | ONE ENTRY POINT at Jersey Rd (Gate 2) ONE EXIT POINT at Jersey Rd (Gate 2) Must not show any signs or symptoms of illness Only coaches / participants to attend games, i.e. players, coaches, officials, staff. There are to be NO spectators allowed at Santa Sabina College IGSSA sports |
| Staff              | Santa Sabina Staff will be on the College grounds to direct and ensure safety protocols for participants and coaches                                                                                                                                                                       |
| Sign on            | All officials, coaches & staff MUST scan in and register using the QR code                                                                                                                                                                                                                 |
| Players / Coaches  | Competitors are to arrive, play and leave after their matches                                                                                                                                                                                                                              |
| Convenor           | IGSSA Convenor will ensure players and staff adhere to all IGSSA requirements                                                                                                                                                                                                              |
| Toilets            | The College Pool changerooms and toilets will be available for students to use throughout the day                                                                                                                                                                                          |
| Hygiene            | Sanitising stations placed at each venue and must be used before and after all activities                                                                                                                                                                                                  |
| Equipment          | Students are not to share equipment or clothing. If this cannot be helped then a thorough clean will be conducted before it is allowed to be used.                                                                                                                                         |
| Sport / Activities | IPSHA SPORT Requirements                                                                                                                                                                                                                                                                   |
| Football           |                                                                                                                                                                                                                                                                                            |
| IPSHA Sport        | Primary students will be escorted at the College Gate (Jersey Rd) by their coach to the Small Hockey Field to play their match. They will again be escorted back to the College gate upon completion of their match.                                                                       |
| IPSHA Parents      | IPSHA has allowed for one (1) only parent per student to be present at the venue while students are playing their matches.                                                                                                                                                                 |

All personnel are to comply and follow the directions of the College Staff

Jersey Road Gate Entry